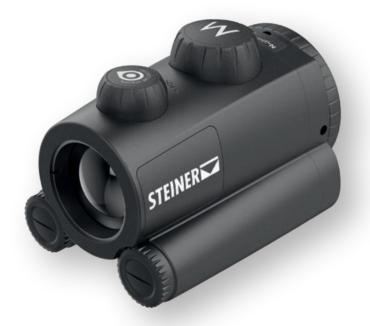

# NIGHTHUNTER C35

#### **NIGHTHUNTER C35 - THERMAL CLIP-ON**

### Perfection through Quantum Vision™

The perfect clip-on that combines compact design for easy attaching and detaching from your riflescope, without compromising.

### TECHNICAL DATA

| Nighthunter C35 |                       | Item no. 8700000105 |
|-----------------|-----------------------|---------------------|
| Detector        | Resolution            | 640 x 512 @ 12μm    |
| Lens            | Focal length          | 35mm F1.0           |
|                 | Field of view at 100m | 12.5° x 10.03°      |
|                 | System magnification  | 1x                  |
|                 | NETD                  | < 30mK              |
| Anzeige         | Display               | OLED                |
|                 | Resolution            | 1280 x 960 Pixel    |
|                 | Output frame          | 50Hz                |
|                 | Max screen size       | 10.8 inch           |
|                 | Working time          | > 9 hours           |

| Housing | Dimensions              | 120 x 80 x 73 mm |
|---------|-------------------------|------------------|
|         | Weight                  | 460 g            |
|         | High Performance Optics | Quantum Vision™  |
|         | Warranty                | 2 years          |